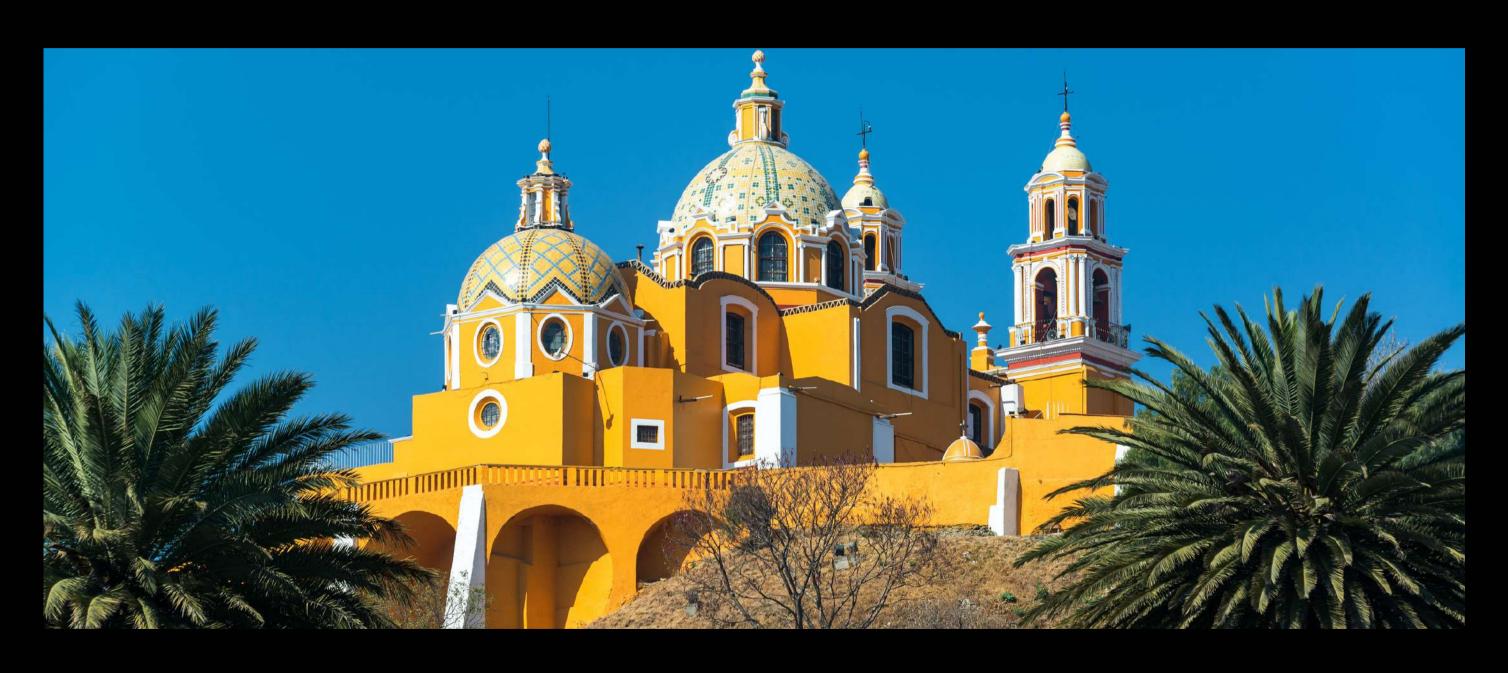

#### CHOLULA Y ATLIXCO

The archaeological zone of Cholula, site of the largest pyramid in Mesoamerica, with nearly a million cubic meters, is the most important explored prehispanic settlement until now in the state of Puebla, and one of the principal explored sites along with the altar square.

### PLACES TO VISIT

- Archeological zone of Cholula
- Iglesia de los Remedios church
- Historic center of Atlixco
- Santa María de la Natividad parish
- Municipal Palace
- Atlixco Murals
- Ex convento Franciscano
- Plant nurseries
- Atlimeyaya

### ITINERARY

- Pick up at your hotel and transportation to Cholula archeological zone
- 2 hour visit in archeological zone of Cholula
- Tour in the museum, the altar square and Los Remedios church on the top of the pyramid
- Transportation to Atlixco, 40 minutes trip
- Historic center of Atlixco
- Zócalo
- Santa María de la Natividad parish
- Municipal Palace for the description of the murals
- Subsequently, we will go to "la pasadita" for an artisanal bread, chocolate, beer, regional mezcal tasting, including an exquisite artisanal ice cream of your preference at the ice cream shop "Ximitl", where exotic flavored ice cream can be found.
- Finally, we will visit the Ex convento Franciscano...
- Plant nurseries
- Visit to "Megaviveros"
- Transfer to Atlimeyaya to visit a trout hatchery
- End of the tour and transportation to your Hotel
- Drop off at your Hotel