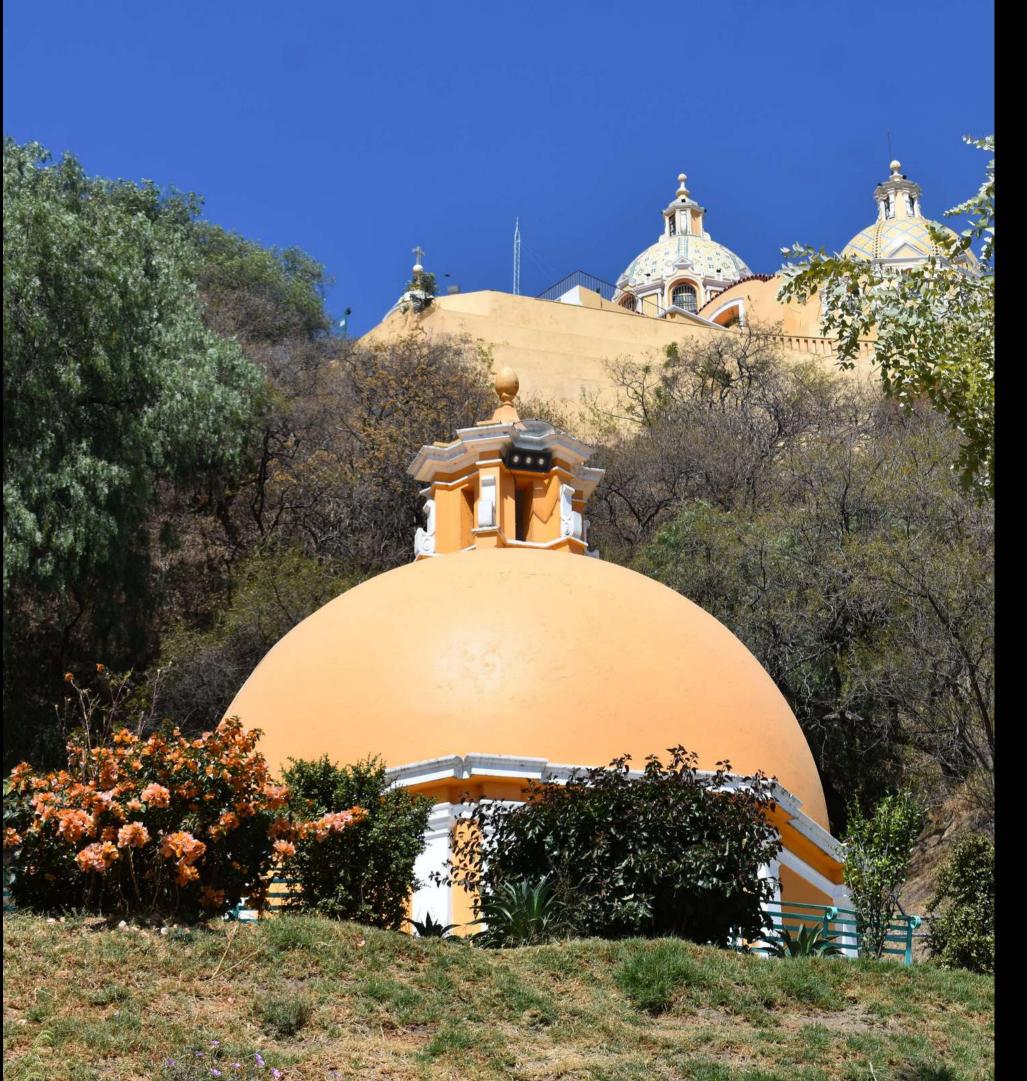

#### CHOLULA Y ATLIXCO

The archaeological zone of Cholula, site of the largest pyramid in Mesoamerica, with nearly a million cubic meters, is the most important explored prehispanic settlement until now in the state of Puebla, and one of the principal explored sites along with the altar square.

### PLACES TO VISIT

- Archeological zone of Cholula
- Iglesia de los Remedios church
- Historic center of Atlixco
- Santa María de la Natividad parish
- Municipal Palace
- Atlixco Murals
- Ex convento Franciscano
- Plant nurseries
- Atlimeyaya

### ITINERARY

- Pick up at your hotel and transportation to Cholula archeological zone
- 2 hour visit in archeological zone of Cholula
- Tour in the museum, the altar square and Los Remedios church on the top of the pyramid
- Transportation to Atlixco, 40 minutes trip
- Historic center of Atlixco
- Zócalo
- Santa María de la Natividad parish
- Municipal Palace for the description of the murals
- Subsequently, we will go to "la pasadita" for an artisanal bread, chocolate, beer, regional mezcal tasting, including an exquisite artisanal ice cream of your preference at the ice cream shop "Ximitl", where exotic flavored ice cream can be found.
- Finally, we will visit the Ex convento Franciscano...
- Plant nurseries
- Visit to "Megaviveros"
- Transfer to Atlimeyaya to visit a trout hatchery
- End of the tour and transportation to your Hotel
- Drop off at your Hotel