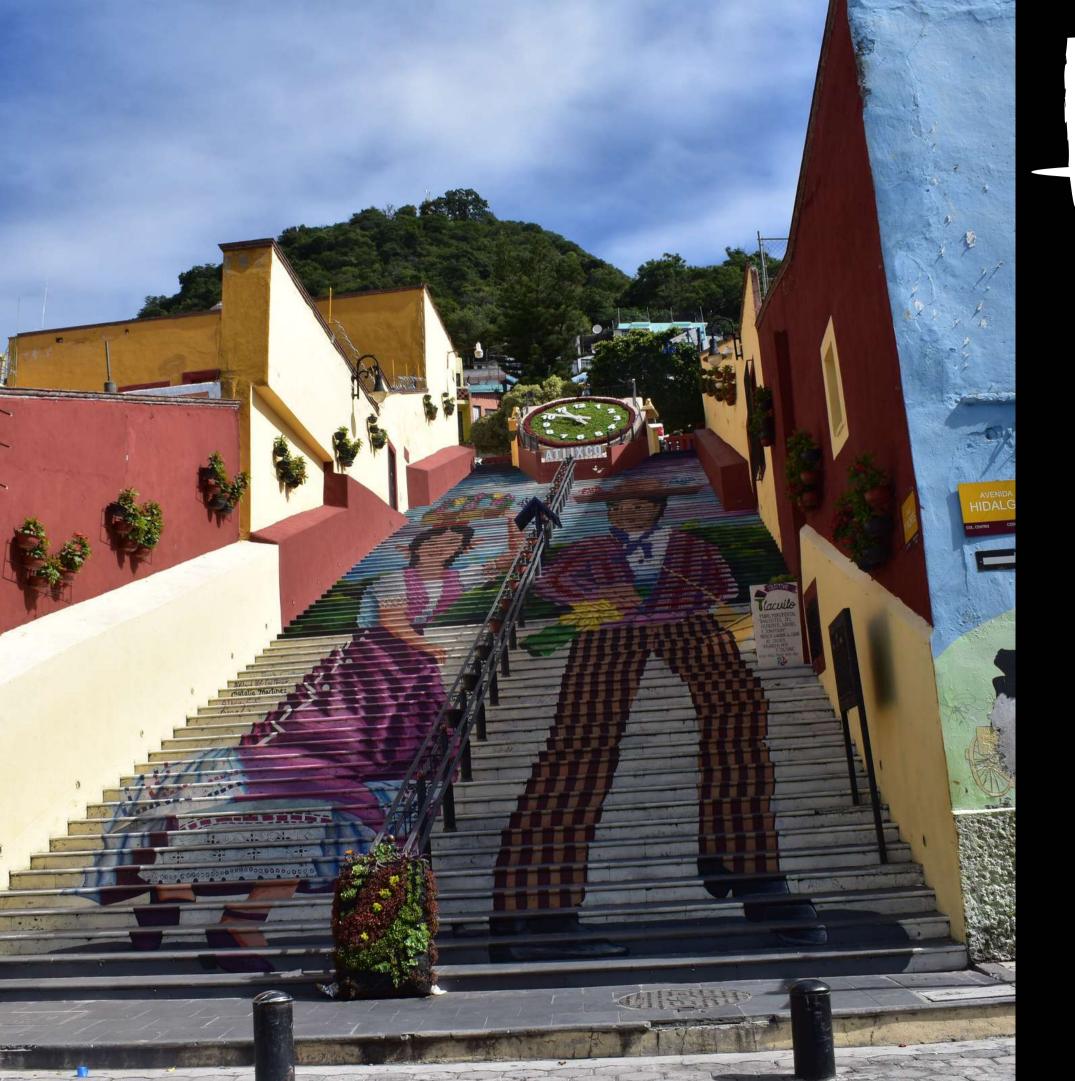

### PLACES TO VISIT

- Archeological zone of Cholula
- Iglesia de los Remedios church
- Historic center of Atlixco
- Santa María de la Natividad parish
- Municipal Palace
- Atlixco Murals
- Ex convento Franciscano
- Plant nurseries
- Atlimeyaya

### ITINERARY

- Pick up at your hotel and transportation to Cholula archeological zone
- 2 hour visit in archeological zone of Cholula
- Tour in the museum, the altar square and Los Remedios church on the top of the pyramid
- Transportation to Atlixco, 40 minutes trip
- Historic center of Atlixco
- Zócalo
- Santa María de la Natividad parish
- Municipal Palace for the description of the murals
- Subsequently, we will go to "la pasadita" for an artisanal bread, chocolate, beer, regional mezcal tasting, including an exquisite artisanal ice cream of your preference at the ice cream shop "Ximitl", where exotic flavored ice cream can be found.
- Finally, we will visit the Ex convento Franciscano...
- Plant nurseries
- Visit to "Megaviveros"
- Transfer to Atlimeyaya to visit a trout hatchery
- End of the tour and transportation to your Hotel
- Drop off at your Hotel