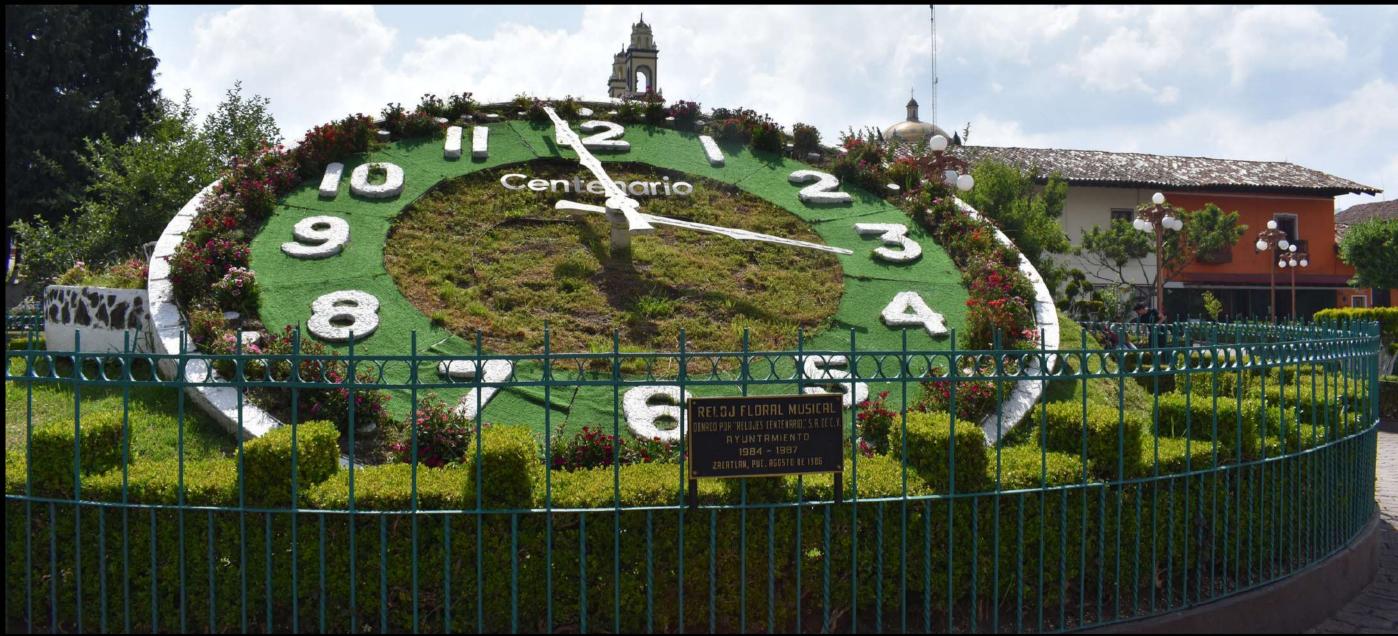

#### CHIGNAHUAPAN

- Vitromurales (crystal artwork)
- Watch factory "El Centenario", first monumental watch factory of Latin America.
- Zócalo, where cider, wine and liquor tasting will take place.
- Bakery for typical bread of Zacatlán tasting
- Convento de Zacatlán
- Salto de Quetzalapan (waterfall)
- Chignahuapan main plaza
- Mudejar kiosk
- Inmaculada Concepción church, which safeguards the monumental sculpture of the Inmaculada Concepción Virgin