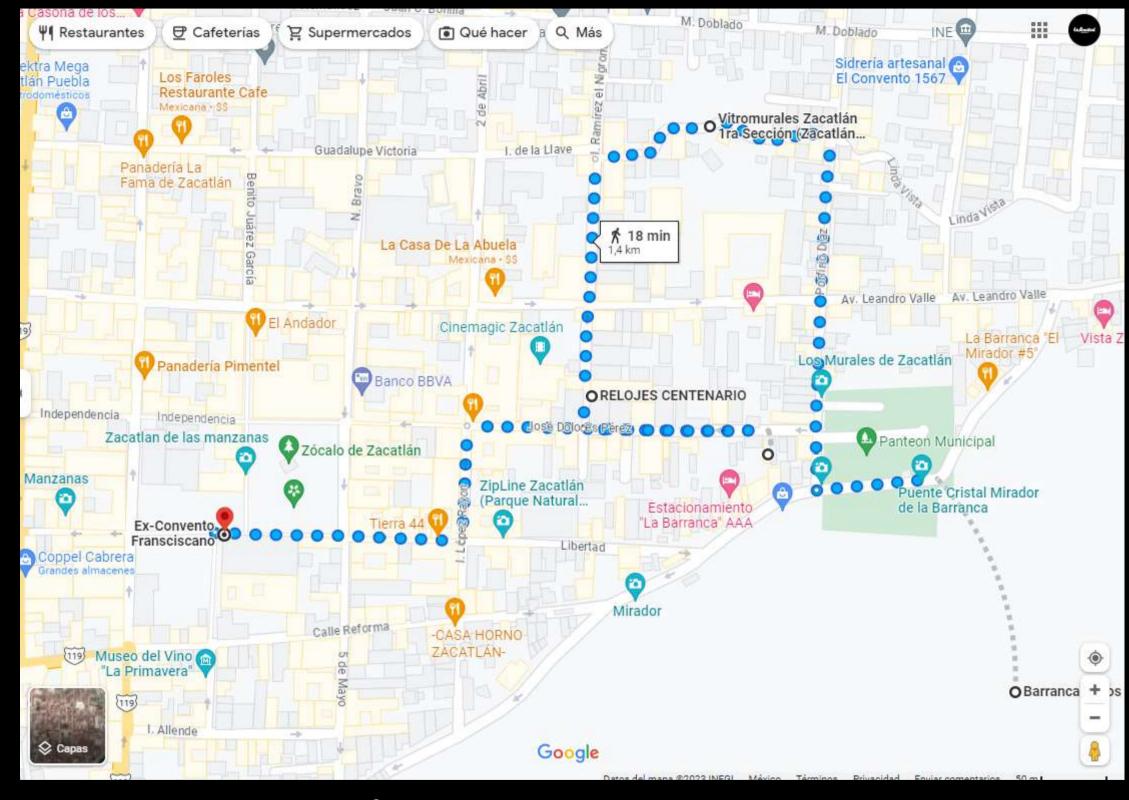

liff "Los Jilgueros". The customs in this place are baking bread every day, the fabrication of monumental clocks and the fruit cultivation that soil gives. Since the apples are the most abundant fruit in this place, they are dehydrated or are prepared into liquors and marmalades.

Chignahuapan is also a very interesting magic town in Puebla, where you can find natural wealth, as well as splendid religious architecture. On its main square stand out the colorful parish and its kiosk of mudejar style. Here, millions of crystal Christmas ornaments are produced, more than 200 factories and workshops sustain this town



### GENERAL INFORMATION

DIFFICULTY: Easy

#### DURATION OF THE TOUR: 12 hours

DISTANCE FROM PUEBLA CITY TO ZACATLÁN: 2 hours and a half



#### MAP OF THE TOUR

### ZACATLÁN





#### MAP OF THE TOUR

#### CHIGNAHUAPAN







- Vitromurales (crystal artwork)
- Watch factory "El Centenario", first monumental watch factory of Latin America.
- Zócalo, where cider, wine and liquor tasting will take place.
- Bakery for typical bread of Zacatlán tasting
- Convento de Zacatlán
- Salto de Quetzalapan (waterfall)
- Chignahuapan main plaza
- Mudejar kiosk
- Inmaculada Concepción church, which safeguards the monumental sculpture of the Inmaculada Concepción Virgin

#### PLACES TO VISIT

• Jilguero's valley crystal lookout.

• Christmas ornaments factory to see the fabrication process.



#### ITINERARY

- Transportation to Zacatlán
- Jilguero's Valley Crystal lookout
- Watch factory "El Centenario", first monumental watch factory
- Zócalo, where cider, wine and liquor tas