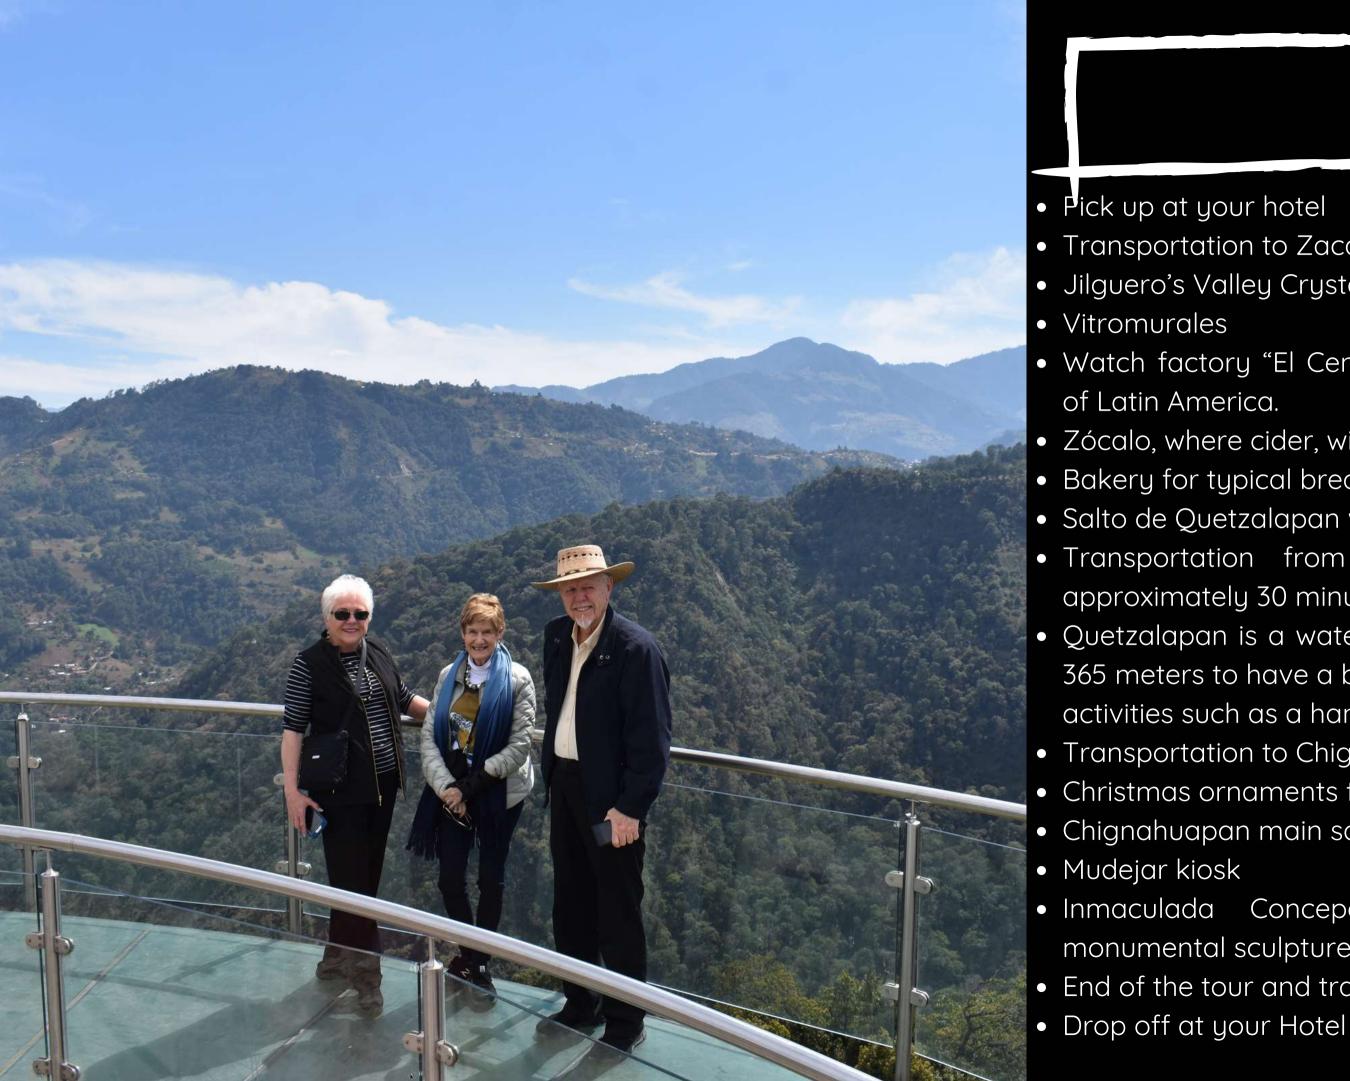

#### PLACES TO VISIT

• Jilguero's valley crystal lookout.

• Christmas ornaments factory to see the fabrication process.

#### ITINERARY

- Transportation to Zacatlán
- Jilguero's Valley Crystal lookout
- Watch factory "El Centenario", first monumental watch factory
- Zócalo, where cider, wine and liquor tasting will take place.
- Bakery for typical bread of Zacatlán tasting
- Salto de Quetzalapan waterfall
- Transportation from Zacatlán to the waterfall, ride of approximately 30 minutes by car.
- Quetzalapan is a waterfall unique in the area, you will descend 365 meters to have a better view. Here, you can also do different activities such as a hanging bridge, zip line and others.
- Transportation to Chignahuapan
- Christmas ornaments factory to see the fabrication process. • Chignahuapan main square
- Inmaculada Concepción church, which safeguards the monumental sculpture of the Inmaculada Concepción Virgin • End of the tour and transportation to your Hotel