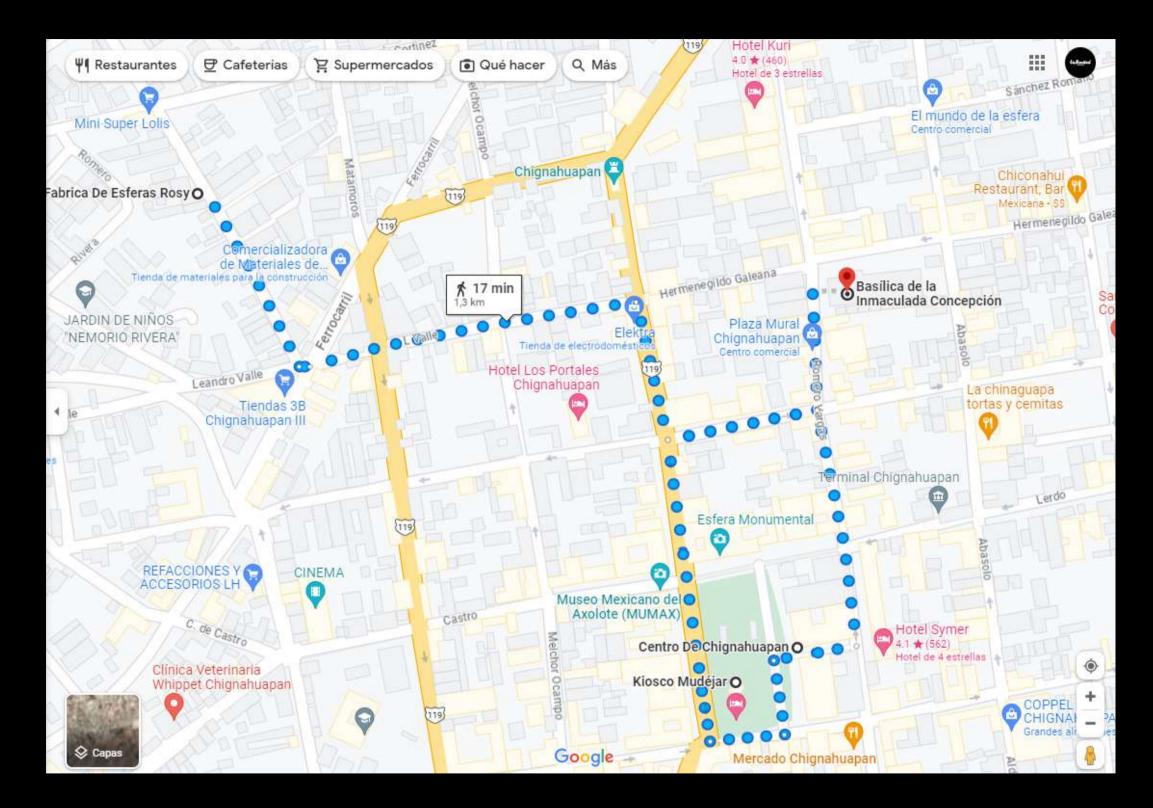

#### CHIGNAHUAPAN

- Vitromurales (crystal artwork)
- Watch factory "El Centenario", first monumental watch factory of Latin America.
- Zócalo, where cider, wine and liquor tasting will take place.
- Bakery for typical bread of Zacatlán tasting
- Convento de Zacatlán
- Salto de Quetzalapan (waterfall)
- Chignahuapan main plaza
- Mudejar kiosk
- Inmaculada Concepción church, which safeguards the monumental sculpture of the Inmaculada Concepción Virgin