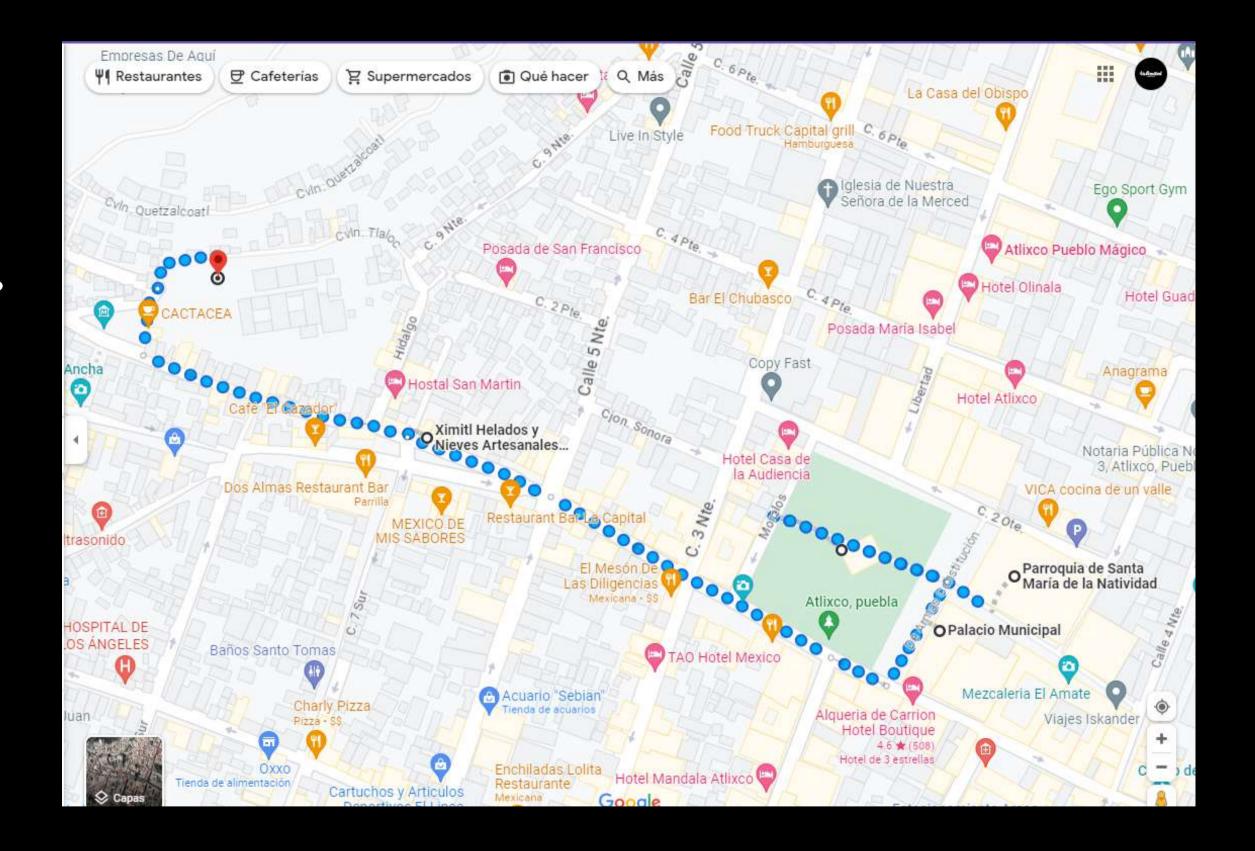

# ATLIXCO AND ATLIMEYAYA





#### ATLIXCO AND ATLIMEYAYA

Atlixco is a magic town. Visiting this place is an aromatic and multicolored adventure. This town shows off its climate as the superior in México since there are trees, flowers, fruits and plants all over the place at any time of the year.

Atlimeyaya is an ideal place either for fishing lovers or for the ones who want to have a good time and to end up eating trout, as well as doing eco touristic activities in the surrounding area.



# GENERAL INFORMATION

DIFFICULTY: Easy

DURATION OF THE TOUR: 6 hours

DISTANCE FROM PUEBLA TO ATLIXCO: 1 hour



# MAP OF THE TOUR







## PLACES TO VISIT

- Historic center of Atlixco
- Zócalo (Main square)
- Santa María de la Natividad parish
- Municipal Palace
- Atlixco Murals
- Ex convento Franciscano
- Plant nurseries
- Atlimeyaya
- Trout hatchery



### ITINERARY

- Pick up at your hotel and transportation to Atlixco
- Plant nursery:
- Visit in "Megaviveros", where you can find a wide variety of flowers, plants, and fruit trees.
- Historic center of Atlixco
- Zócalo
- Santa María de la Natividad parish
- Municipal Palace for the description of the murals
- Subsequently, we will go to "la pasadita" for an artisanal bread, chocolate, beer, regional mezcal tasting, including an exquisite artisanal ice cream of your preference at the ice cream shop "Ximitl", where exotic flavored ice cream can be found.
- Finally,