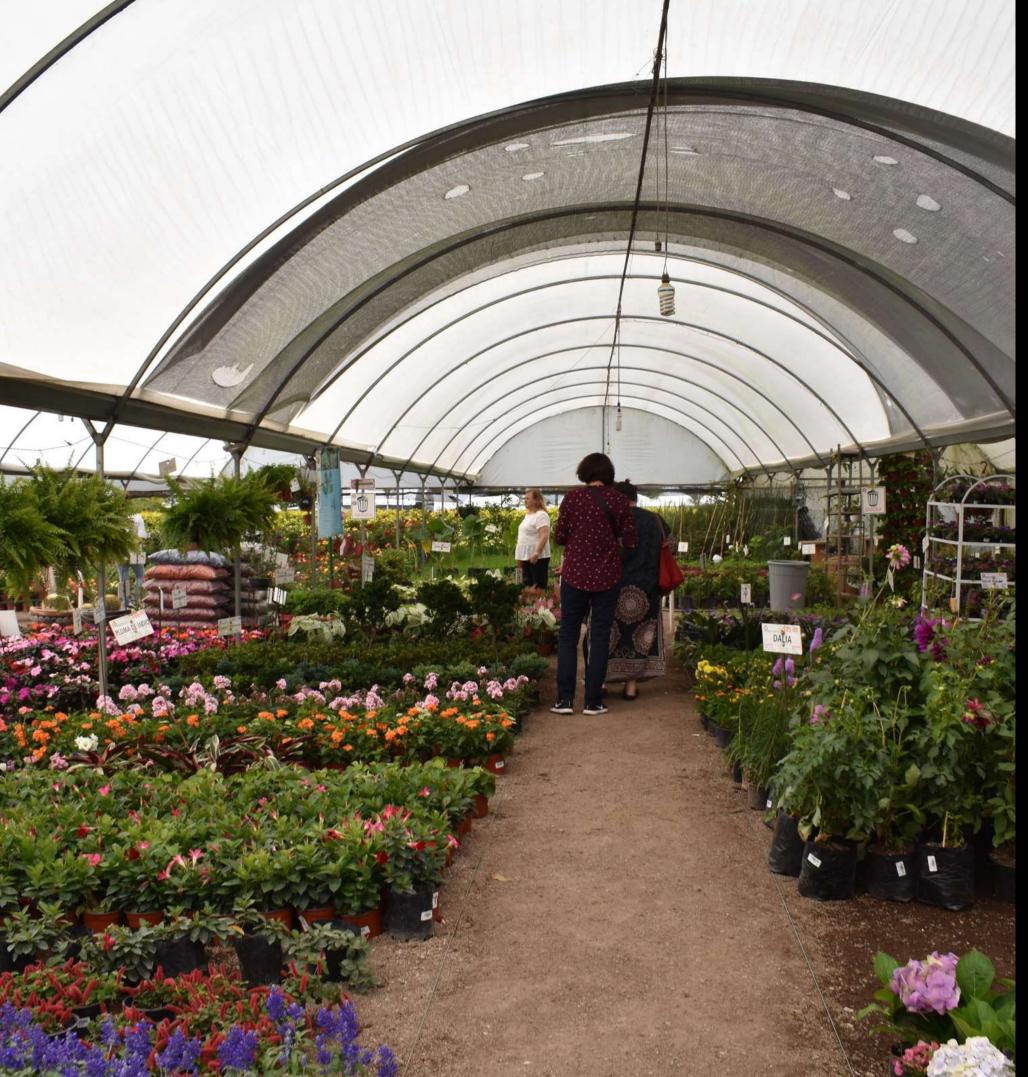

### ITINERARY

- Pick up at your hotel and transportation to Atlixco
- Plant nursery:
- Visit in "Megaviveros", where you can find a wide variety of flowers, plants, and fruit trees.
- Historic center of Atlixco
- Zócalo
- Santa María de la Natividad parish
- Municipal Palace for the description of the murals
- Subsequently, we will go to "la pasadita" for an artisanal bread, chocolate, beer, regional mezcal tasting, including an exquisite artisanal ice cream of your preference at the ice cream shop "Ximitl", where exotic flavored ice cream can be found.
- Finally, we will visit the Ex convento Franciscano. From there, you can appreciate a nice view of Atlixco and Puebla city. On a clear day the volcanoes look majestic.
- Atlimeyaya
- Transportation to Atlimeyaya (20 minutes approximately)
- Visit to the trout hatchery "Amatzcalli". In this farm not only trouts are bred, but also information about this process. Also, you will see some of their most impressive specimens in aquarium style tanks, where thousands of fish swim. Here, you will also feed them.
- End of the tour and transportation to your Hotel