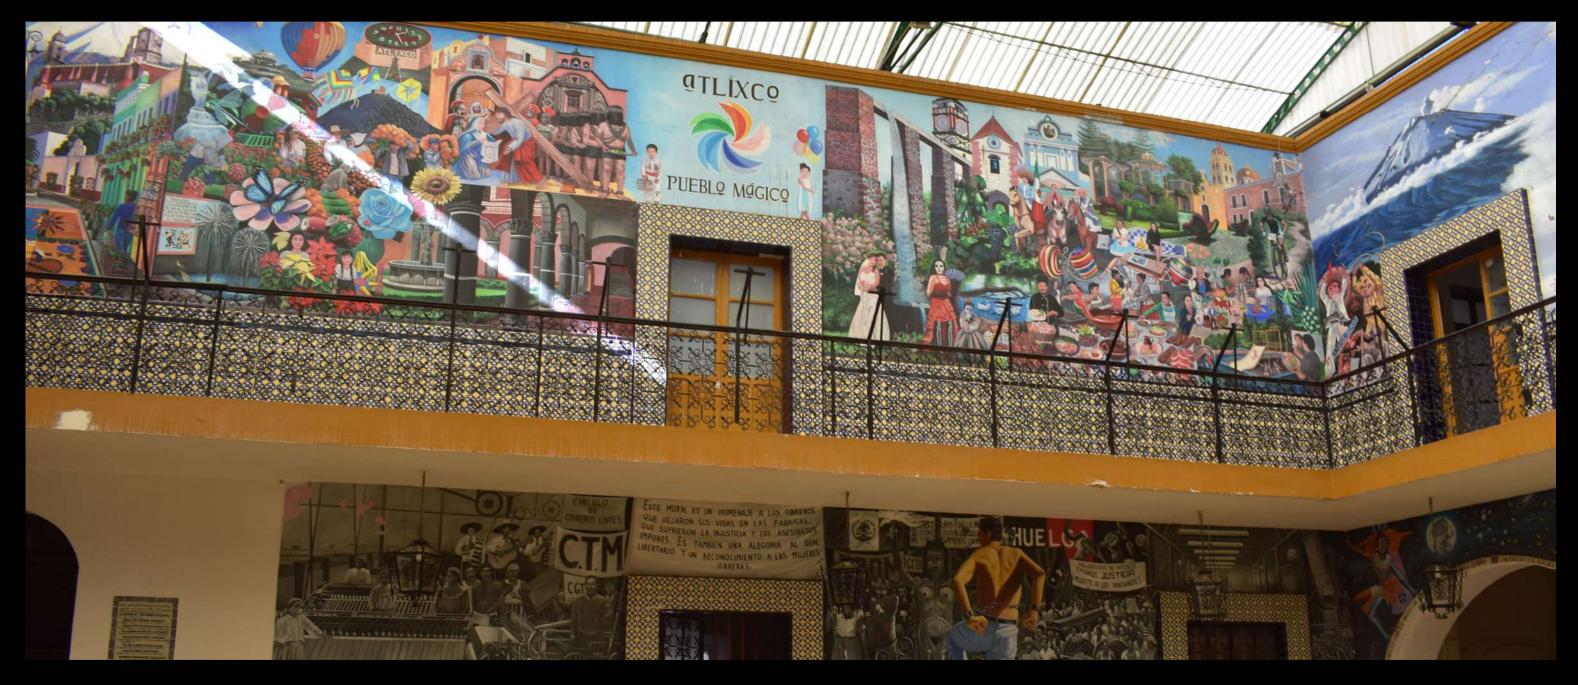

## PLACES TO VISIT

- Historic center of Atlixco
- Zócalo (Main square)
- Santa María de la Natividad parish
- Municipal Palace
- Atlixco Murals
- Ex convento Franciscano
- Plant nurseries
- Atlimeyaya
- Trout hatchery

### ITINERARY

- Pick up at your hotel and transportation to Atlixco
- Plant nursery:
- Visit in "Megaviveros", where you can find a wide variety of flowers, plants, and fruit trees.
- Historic center of Atlixco
- Zócalo
- Santa María de la Natividad parish
- Municipal Palace for the description of the murals
- Subsequently, we will go to "la pasadita" for an artisanal bread, chocolate, beer, regional mezcal tasting, including an exquisite artisanal ice cream of your preference at the ice cream shop "Ximitl", where exotic flavored ice cream can be found.
- Finally, we will visit the Ex convento Franciscano. From there, you can appreciate a nice view of Atlixco and Puebla city. On a clear day the volcanoes look majestic.
- Atlimeyaya
- Transportation to Atlimeyaya (20 minutes approximately)
- Visit to the trout hatchery "Amatzcalli". In this farm not only trouts are bred, but also information about this process. Also, you will see some of their most impressive specimens in aquarium style tanks, where thousands of fish swim. Here, you will also feed them.
- End of the tour and transportation to your Hotel