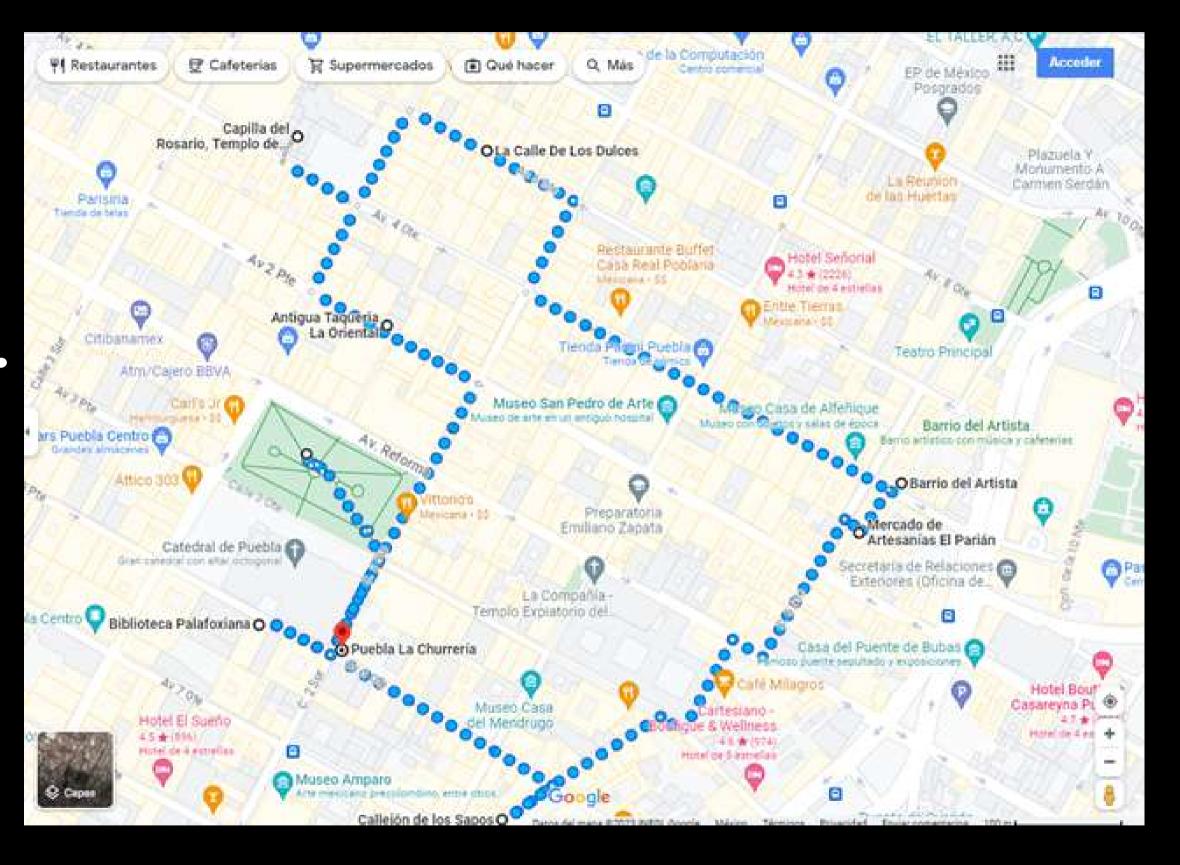

# MAP OF THE TOUR:

### ITINERARY

Pick up at your hotel or Airbnb and transfer to Puebla's historic center We will visit:

- The cathedral, known as the cathedral of Our Lady of the Immaculate Conception, and a couple of meters away, we will have our first tasting, a delicious "Molote", which is a fried corn empanada, filled as you wish, accompanied with sour cream, sauce and a soda.
- The second stop will be at the famous Palafoxiana library, later, we will walk to the Zócalo and to the miniature scale model of the city.
- Our second street food snack will be a Taco árabe, which is a flour tortilla filled with pork meat and hot sauce, accompanied with a really cold beer.
- Visit to the Rosario chapel, considered as the eighth wonder of the new world
- We will visit the Artist area "Barrio del artista", and around the place, we will make a stop at a small local restaurant for a delicious "mole" tasting
- "El Parian" a handcraft market and the toads alley.
- Our last stop will be for a cemita tasting and finally with a typical "churro" accompanied with a hot beverage.