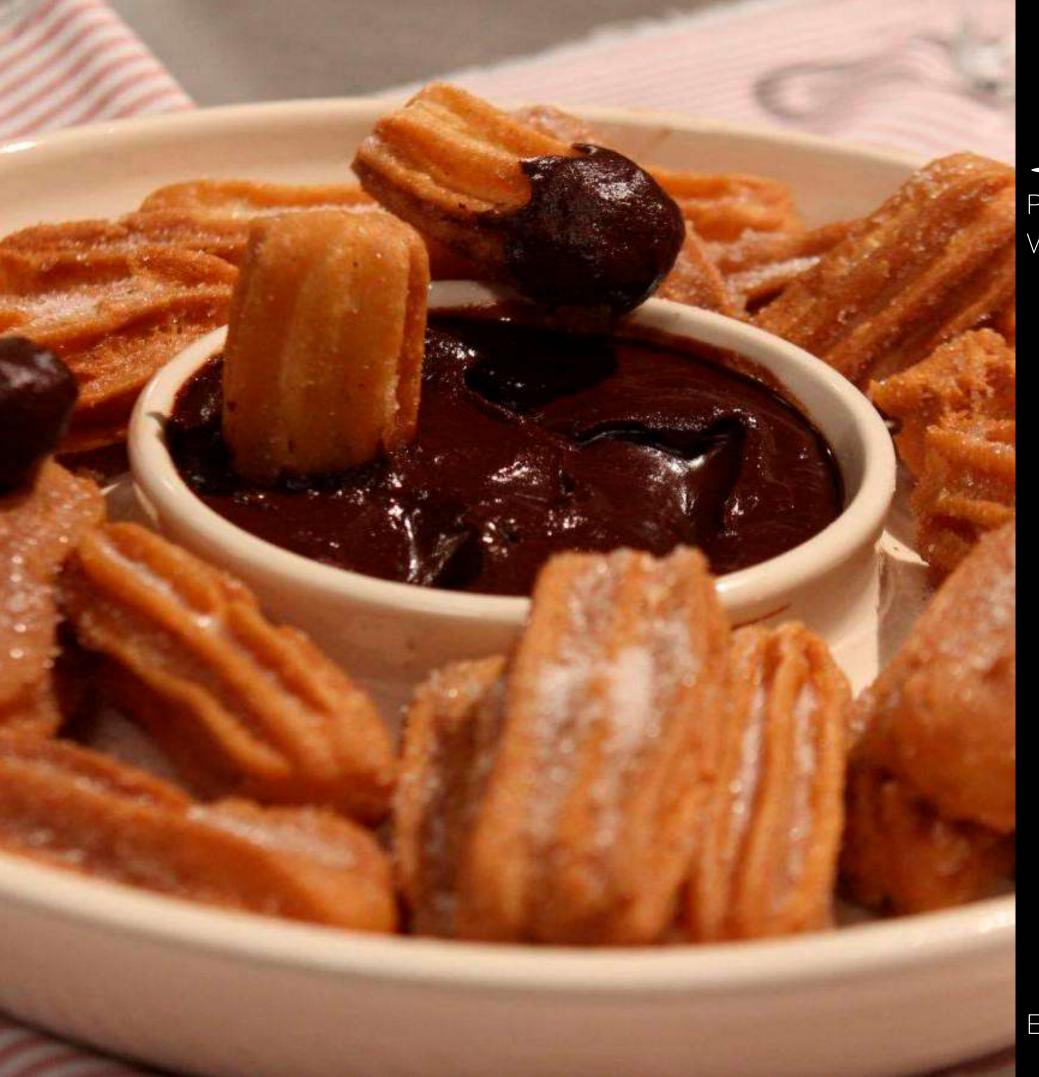

### ITINERARY

Pick up at your hotel or Airbnb and transfer to Puebla's historic center We will visit:

- The cathedral, known as the cathedral of Our Lady of the Immaculate Conception, and a couple of meters away, we will have our first tasting, a delicious "Molote", which is a fried corn empanada, filled as you wish, accompanied with sour cream, sauce and a soda.
- The second stop will be at the famous Palafoxiana library, later, we will walk to the Zócalo and to the miniature scale model of the city.
- Our second street food snack will be a Taco árabe, which is a flour tortilla filled with pork meat and hot sauce, accompanied with a really cold beer.
- Visit to the Rosario chapel, considered as the eighth wonder of the new world
- We will visit the Artist area "Barrio del artista", and around the place, we will make a stop at a small local restaurant for a delicious "mole" tasting
- "El Parian" a handcraft market and the toads alley.
- Our last stop will be for a cemita tasting and finally with a typical "churro" accompanied with a hot beverage.

## ADDITIONAL INFROMATION

Includes: Round transportation, touristic host, access to the Palafoxiana library, local tasting per person of ½ mole, ½ cemita, ½ taco, sweets and liquor tasting on the candy street, 1 churro, 1 bottle of soda, 1 beer, 1 hot beverage.