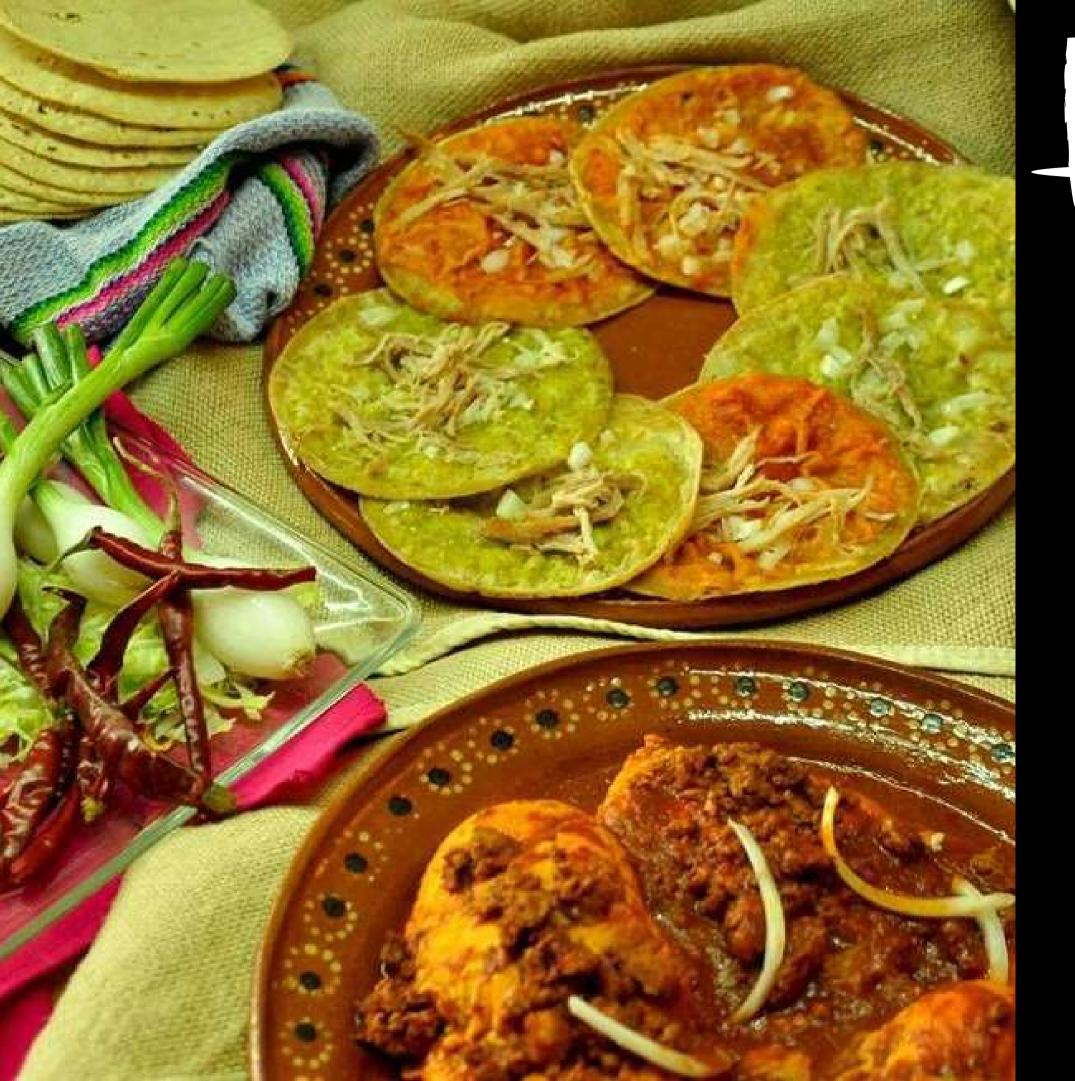

### ITINERARY

Pick up at your hotel or Airbnb and transfer to Puebla's historic center We will visit:

- The cathedral, known as the cathedral of Our Lady of the Immaculate Conception, and a couple of meters away, we will have our first tasting, a delicious "Molote", which is a fried corn empanada, filled as you wish, accompanied with sour cream, sauce and a soda.
- The second stop will be at the famous Palafoxiana library, later, we will walk to the Zócalo and to the miniature scale model of the city.
- Our second street food snack will be a Taco árabe, which is a flour tortilla filled with pork meat and hot sauce, accompanied with a really cold beer.
- Visit to the Rosario chapel, considered as the eighth wonder of the new world
- We will visit the Artist area "Barrio del artista", and around the place, we will make a stop at a small local restaurant for a delicious "mole" tasting
- "El Parian" a handcraft market and the toads alley.
- Our last stop will be for a cemita tasting and finally with a typical "churro" accompanied with a hot beverage.