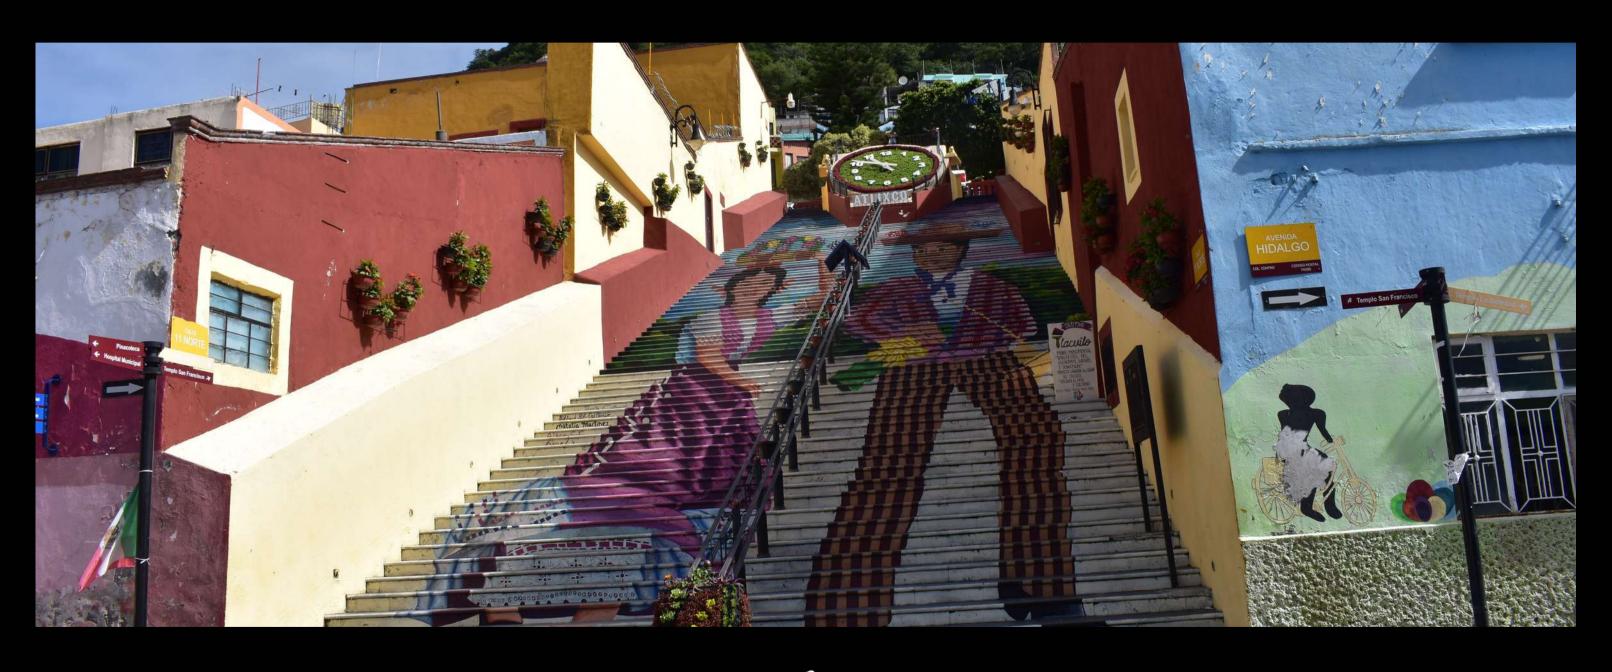

#### ATLIXCO AND CHIPILO

Atlixco is a magic town. Visiting this place is an aromatic and multicolored adventure. This town shows off its climate as the superior in México since there are trees, flowers, fruits and plants all over the place at any time of the year.

### PLACES TO VISIT

- Historic center of Atlixco
- Zócalo (Main square)
- Santa María de la Natividad parish
- Municipal Palace
- Atlixco Murals
- Ex convento Franciscano
- Plant nurseries
- Chipilo

### ITINERARIO

- Pick up at your hotel and transportation to Atlixco
- Plant nursery:
- Visit in "Megaviveros", where you can find a wide variety of flowers, plants, and fruit trees.
- Historic center of Atlixco
- Zócalo
- Santa María de la Natividad parish
- Municipal Palace for the description of the murals
- Subsequently, we will go to "la pasadita" for an artisanal bread, chocolate, beer, regional mezcal tasting, including an exquisite artisanal ice cream of your preference at the ice cream shop "Ximitl", where exotic flavored ice cream can be found.
- Finally, we will visit the Ex convento Franciscano. From there, you can appreciate a nice view of Atlixco and Puebla city. On a clear day the volcanoes look majestic.
- Chipilo:
- Transportation to Chipilo, a small community minutes away from Atlixco, here you will learn about the elaboration process of traditional cheese to later experience a delicious wine and cheese tasting.
- End of the tour and transportation to your Hotel