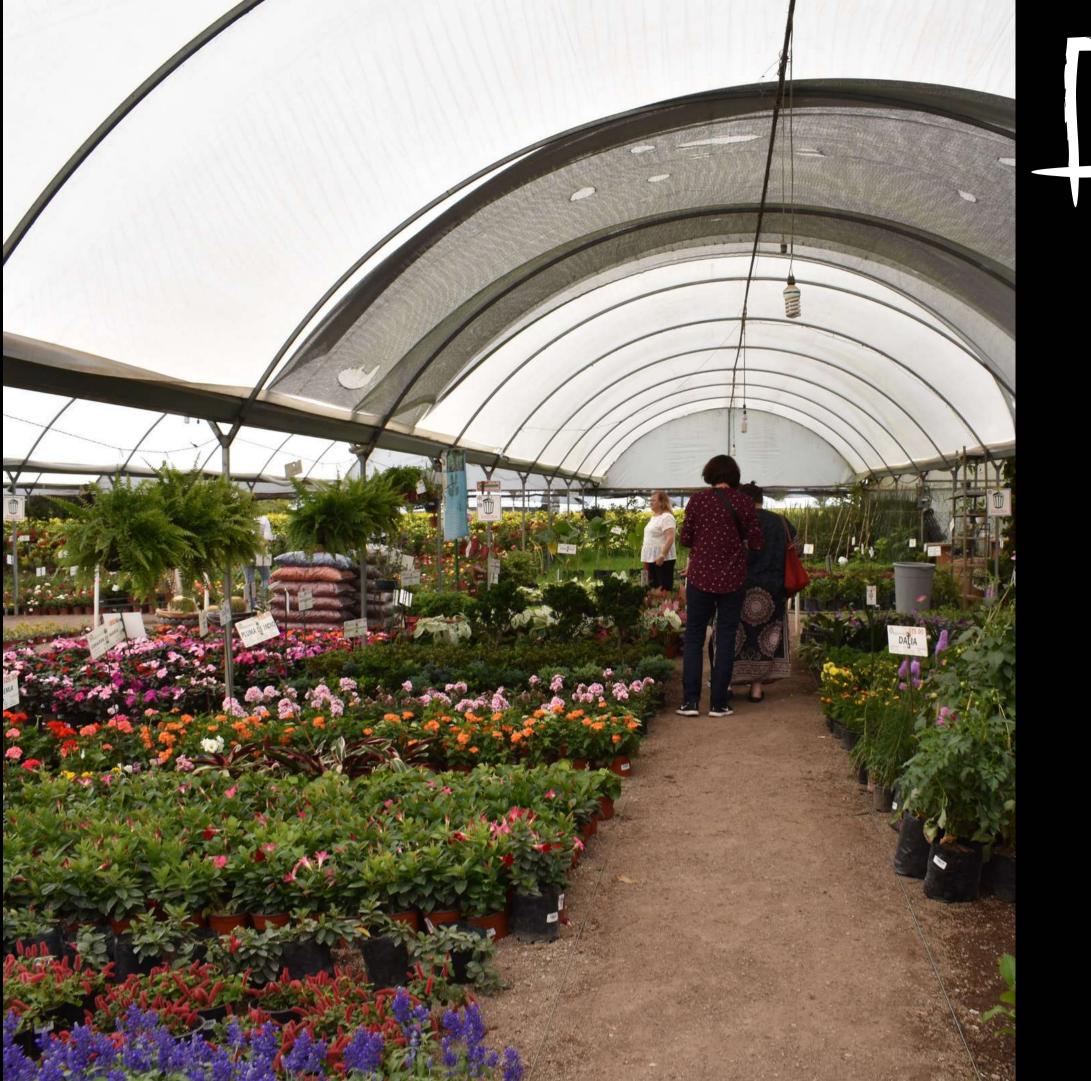

### ITINERARIO

- Pick up at your hotel and transportation to Atlixco
- Plant nursery:
- Visit in "Megaviveros", where you can find a wide variety of flowers, plants, and fruit trees.
- Historic center of Atlixco
- Zócalo
- Santa María de la Natividad parish
- Municipal Palace for the description of the murals
- Subsequently, we will go to "la pasadita" for an artisanal bread, chocolate, beer, regional mezcal tasting, including an exquisite artisanal ice cream of your preference at the ice cream shop "Ximitl", where exotic flavored ice cream can be found.
- Finally, we will visit the Ex convento Franciscano. From there, you can appreciate a nice view of Atlixco and Puebla city. On a clear day the volcanoes look majestic.
- Chipilo:
- Transportation to Chipilo, a small community minutes away from Atlixco, here you will learn about the elaboration process of traditional cheese to later experience a delicious wine and cheese tasting.
- End of the tour and transportation to your Hotel