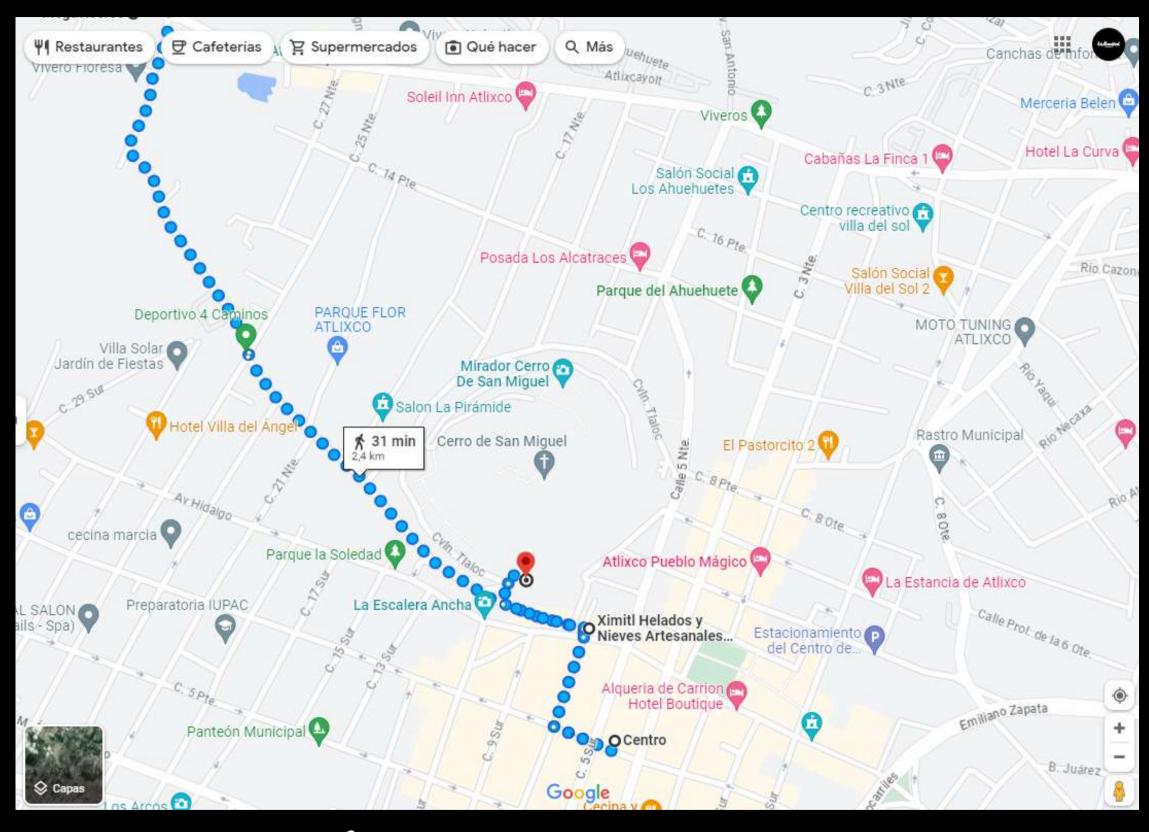

# ATLIXCO AND CHIPILO





#### ATLIXCO AND CHIPILO

Atlixco is a magic town. Visiting this place is an aromatic and multicolored adventure. This town shows off its climate as the superior in México since there are trees, flowers, fruits and plants all over the place at any time of the year.

Chipilo is an Italian colony of livestock and dairy production, nowadays you can delight with these products that still preserve the rustic flavor of the italian cook.



## GENERAL INFORMATION

DIFFICULTY: Easy

DURATION OF THE TOUR: 6 hours

DISTANCE FROM PUEBLA CITY TO ATLIXCO: 1 hour



### MAP OF THE TOUR







### PLACES TO VISIT

- Historic center of Atlixco
- Zócalo (Main square)
- Santa María de la Natividad parish
- Municipal Palace
- Atlixco Murals
- Ex convento Franciscano
- Plant nurseries
- Chipilo



### ITINERARIO

- Pick up at your hotel and transportation to Atlixco
- Plant nursery:
- Visit in "Megaviveros", where you can find a wide variety of flowers, plants, and fruit trees.
- Historic center of Atlixco
- Zócalo
- Santa María de la Natividad parish
- Municipal Palace for the description of the murals
- Subsequently, we will go to "la pasadita" for an artisanal bread, chocolate, beer, regional mezcal tasting, including an exquisite artisanal ice cream of your preference at the ice cream shop "Ximitl", where exotic flavored ice cream can be found.
- Finally, we will visit the